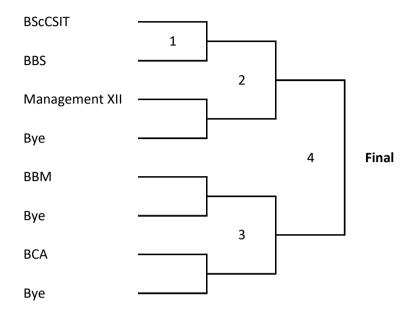

# **Fixture of Basketball Boys**

**Kamal Neupane** 

**Assistant Campus Chief** 

New Baneshwor, Kathmandu