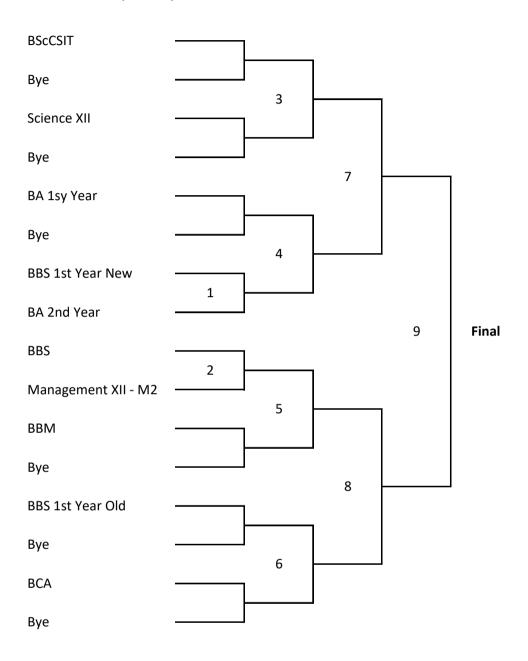

## Fixture of Tug of War Boys

Kamal Neupane Assistant Campus Chief Date: 2079/12/06

New Baneshwor, Kathmandu