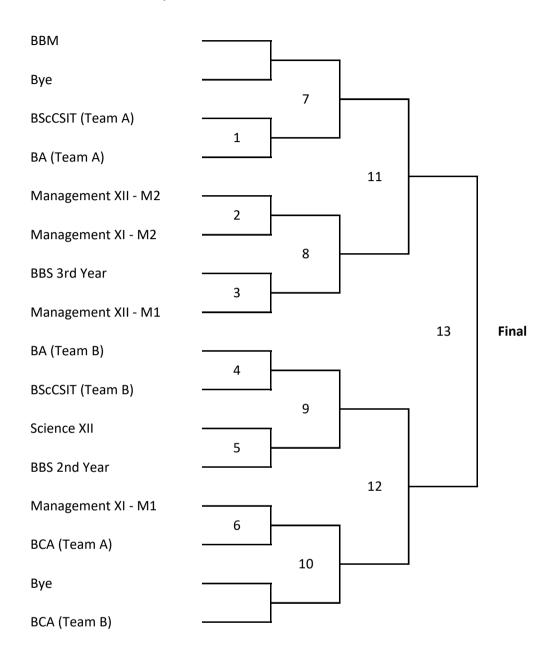

## **Fixture of Football Boys**

Kamal Neupane Assistant Campus Chief Date: 2079/12/06

New Baneshwor, Kathmandu