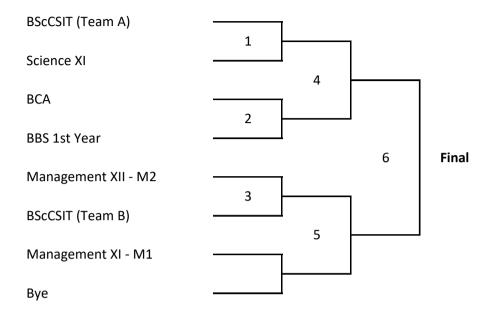

## **Fixture of Volleyball Boys**

Kamal Neupane Assistant Campus Chief Date: 2079/12/06

New Baneshwor, Kathmandu