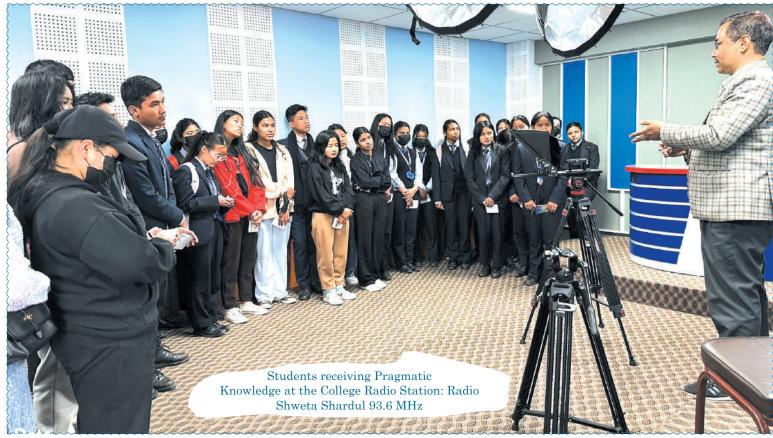

| Date | Activities | Date                                                                            | Activities |
|------|------------|---------------------------------------------------------------------------------|------------|
|      |            | MA Students posing for Photograph after Workshop on Academic Writing Training ( | Completion |