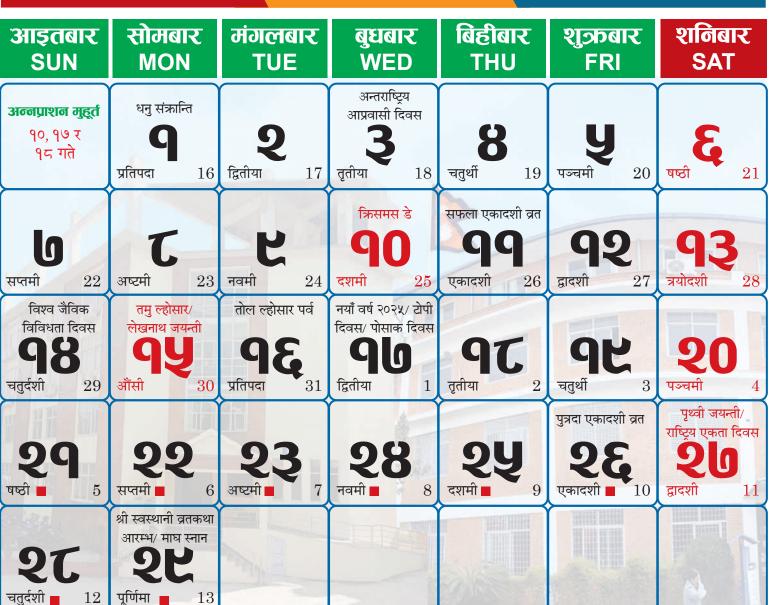

# पुस २०८१ वेपाल सम्बत् १९८५ Dec/Jan 2024-2025

| Poush 5   | Essay Competition                                        |
|-----------|----------------------------------------------------------|
| Poush 10  | Staff Picnic                                             |
| Poush 12  | Welcome Program for New<br>Students by Students' Council |
| Date      | Activities                                               |
| Poush 4-8 | Classes XI & XII Project Work II                         |

Date

**Extra/Co-curricular Activities** 

Poush 12-19 Classes XI & XII Mid-Term Exam
Poush 21-29 Winter Vacation
Poush 21-29 Classes XII Students'

**Educational Tour** 

| Date              | Activities                                                                                                |  |  |  |  |  |
|-------------------|-----------------------------------------------------------------------------------------------------------|--|--|--|--|--|
| Poush First Week  | BScCSIT Fourth Semester (2079 Batch) and BCA Fifth Semester (2078 Batch) Practical Exam                   |  |  |  |  |  |
|                   | BScCSIT and BCA Third Semester (2080 Batch) Class Test MA Fourth Semester (2023 Batch) Classes Commence   |  |  |  |  |  |
| Poush Second Week | MBMC "Silicon Ivy" Club Event (Computer Hardware and Networking, Web Development and Android Programming) |  |  |  |  |  |
|                   | BBM Eighth Semester (2077 Batch), Fifth Semester (2079 Batch) Mid-Term Examination                        |  |  |  |  |  |