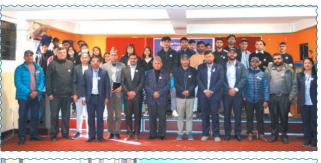

| Date | Activities | Date                                                                            | Activities |
|------|------------|---------------------------------------------------------------------------------|------------|
|      |            | MA Students posing for Photograph after Workshop on Academic Writing Training ( | Completion |