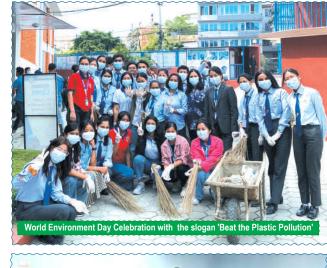

| Date             | LATIA/OU-CUITICUIAI ACTIVITIES                                                             |
|------------------|--------------------------------------------------------------------------------------------|
| Jeth 2<br>Jeth 3 | MBM Graduation Ceremony<br>Madan Bhandari Memorial Day                                     |
| Jeth 23          | Cleaning Campaign of World<br>Heritage Sites on the Occasion<br>of 'World Environment Day' |
| Jeth 32          | Painting Competition                                                                       |