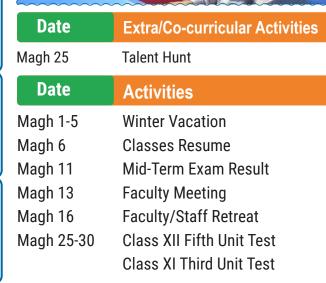

### Magh Second Week

Magh Third Week

20

25

त्रयोदशी

#### Activities

BBM Eighth Semester (2077 Batch), Fifth Semester (2079 Batch), Sixth Semester (2078 Batch) and BBM Third Semester (2080 Batch) Result of Mid-Term and Pre-Board Exam

MA Third Semester (2024 Batch) Classes Commence BScCSIT & BCA Third Semester (2080 Batch) Mid Term Exam BCA Fifth Semester (2079 Batch) Classes Commence

Magh Third Week "Silicon Ivy" Club Event (E-governance and **MBMC** 

#### **Activities**

E-commerce and Challenges on Digital Payment) BBS/BA Third Year (2078) Mid-Term Exam Result BBS/BA Fourth Year (2077 Batch) Mid-Term Exam Result BScCSIT Six Semester (2078 Batch) Pre-Broad Exam